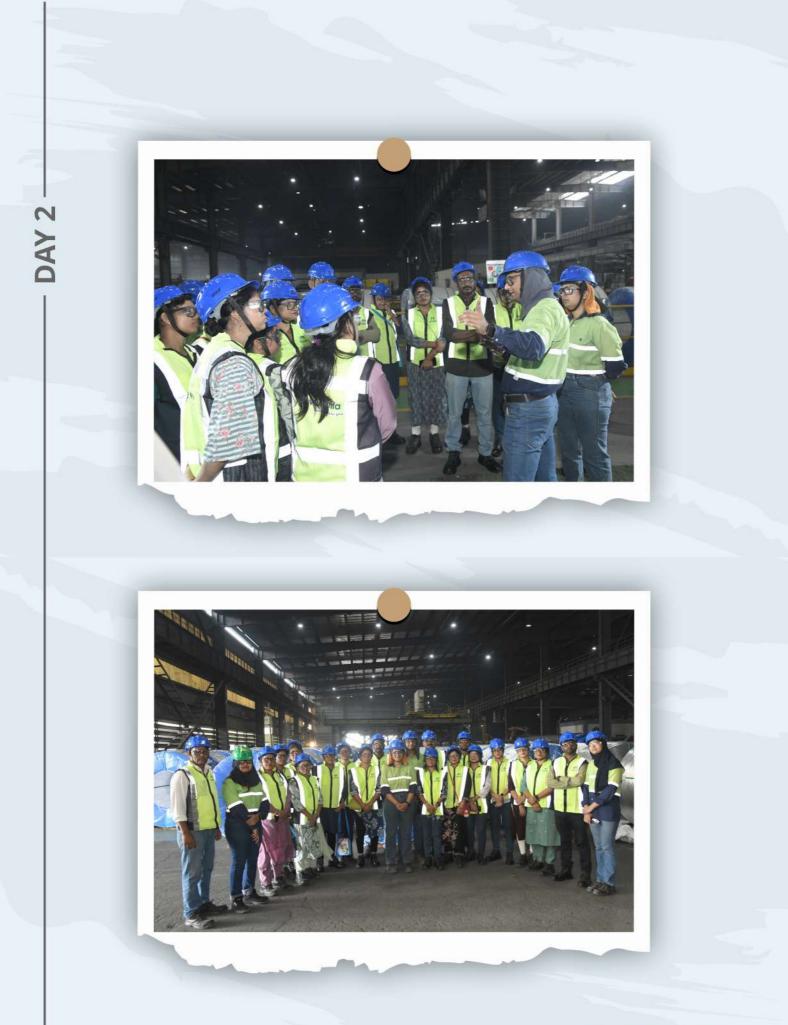

#### Witness World Class Aluminium Production

BALCO organized a 4-day family drive, offering employees' families a glimpse into the journey of aluminium production at India's first public sector undertaking (PSU) in the aluminium sector. From a safety briefing at the Centralized Security Operation Centre to an immersive tour of the plant, families witnessed the transformation of alumina into molten aluminium in the potlines. They also learnt about creation of carbon anodes, and the functioning of the 1200 MW power plant that energizes operations. The experience culminated at the cast house, where molten metal is shaped into high-quality products like ingots, rolled sheets, wire rods, and foundry alloys, vital to key industries.