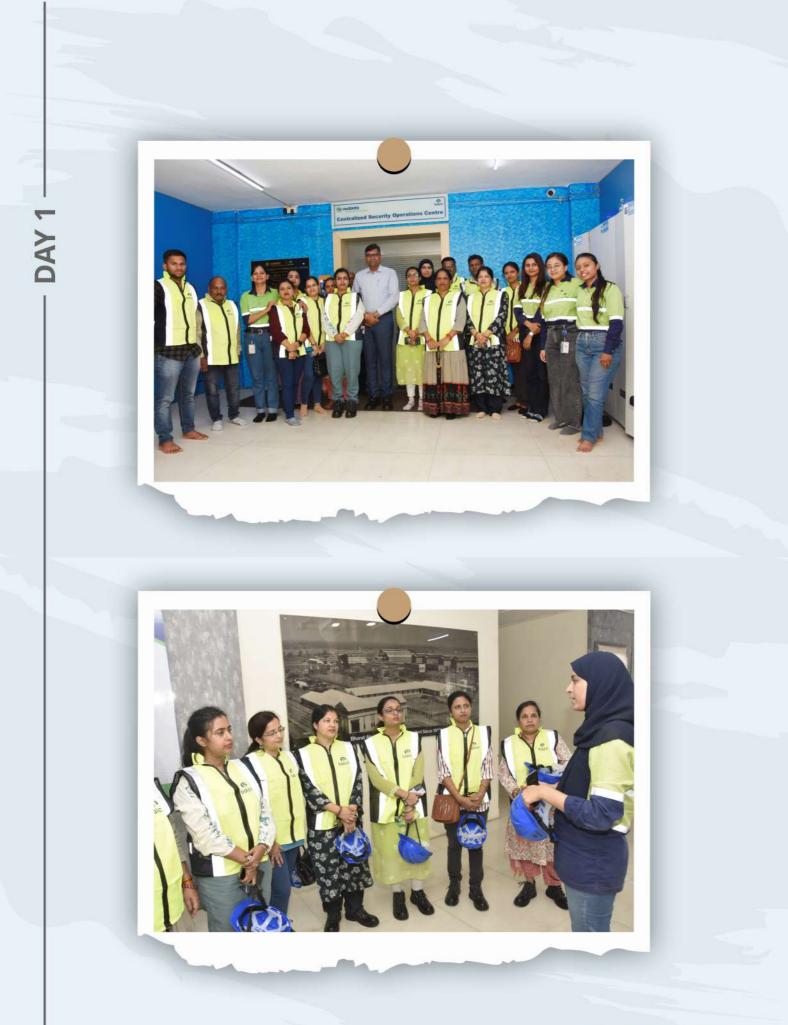

#### Witness World Class Aluminium Production

BALCO organized a 4-day family drive, offering employees' families a glimpse into the journey of aluminium production at India's first public sector undertaking (PSU) in the aluminium sector. From a safety briefing at the Centralized Security Operation Centre to an immersive tour of the plant, families witnessed the transformation of alumina into molten aluminium in the potlines. They also learnt about creation of carbon anodes, and the functioning of the 1200 MW power plant that energizes operations. The experience culminated at the cast house, where molten metal is shaped into high-quality products like ingots, rolled sheets, wire rods, and foundry alloys, vital to key industries.

DAY 1

DAY 1

DAY 2