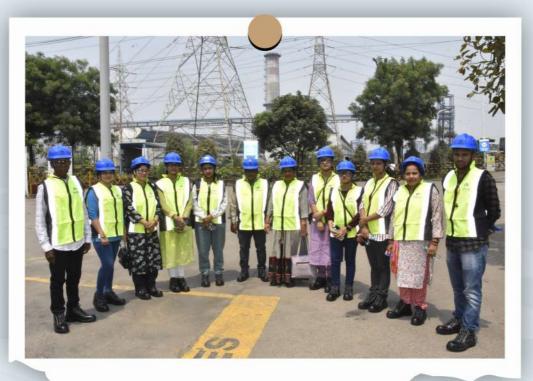

#### Witness World Class Aluminium Production

BALCO organized a 4-day family drive, offering employees' families a glimpse into the journey of aluminium production at India's first public sector undertaking (PSU) in the aluminium sector. From a safety briefing at the Centralized Security Operation Centre to an immersive tour of the plant, families witnessed the transformation of alumina into molten aluminium in the potlines. They also learnt about creation of carbon anodes, and the functioning of the 1200 MW power plant that energizes operations. The experience culminated at the cast house, where molten metal is shaped into high-quality products like ingots, rolled sheets, wire rods, and foundry alloys, vital to key industries.

DAY 1

DAY 1

DAY 2