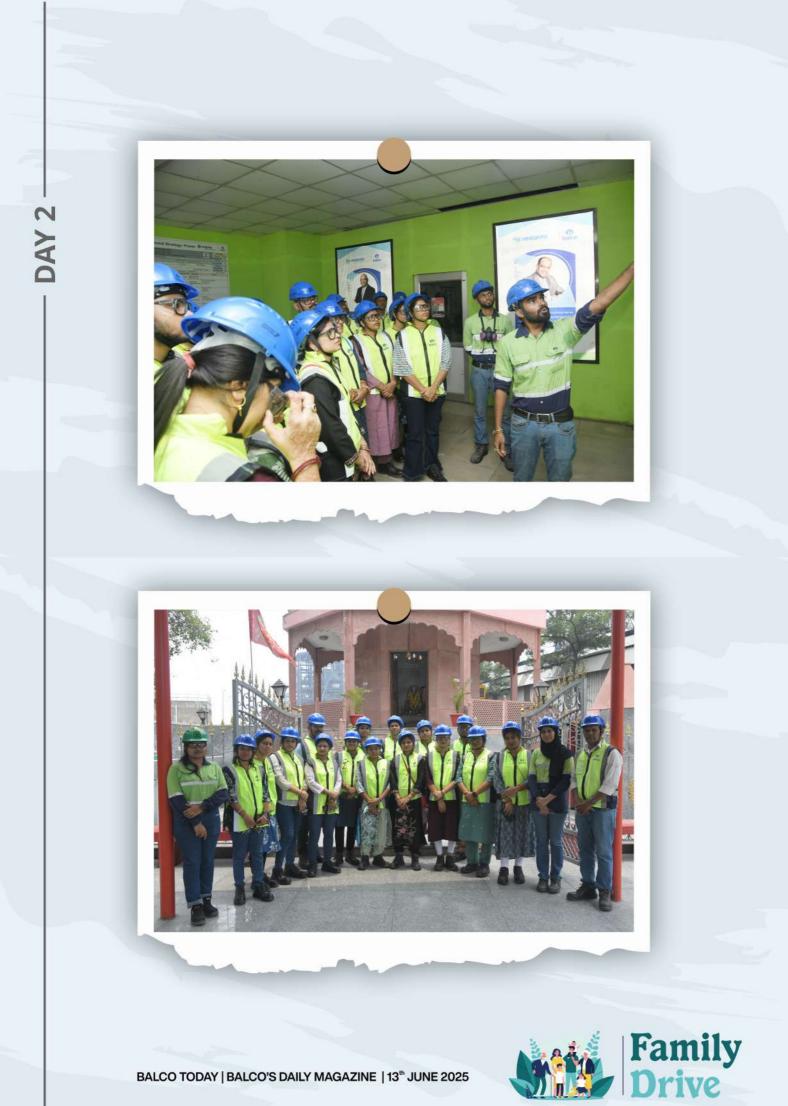

#### Witness World Class Aluminium Production

BALCO organized a 4-day family drive, offering employees' families a glimpse into the journey of aluminium production at India's first public sector undertaking (PSU) in the aluminium sector. From a safety briefing at the Centralized Security Operation Centre to an immersive tour of the plant, families witnessed the transformation of alumina into molten aluminium in the potlines. They also learnt about creation of carbon anodes, and the functioning of the 1200 MW power plant that energizes operations. The experience culminated at the cast house, where molten metal is shaped into high-quality products like ingots, rolled sheets, wire rods, and foundry alloys, vital to key industries.