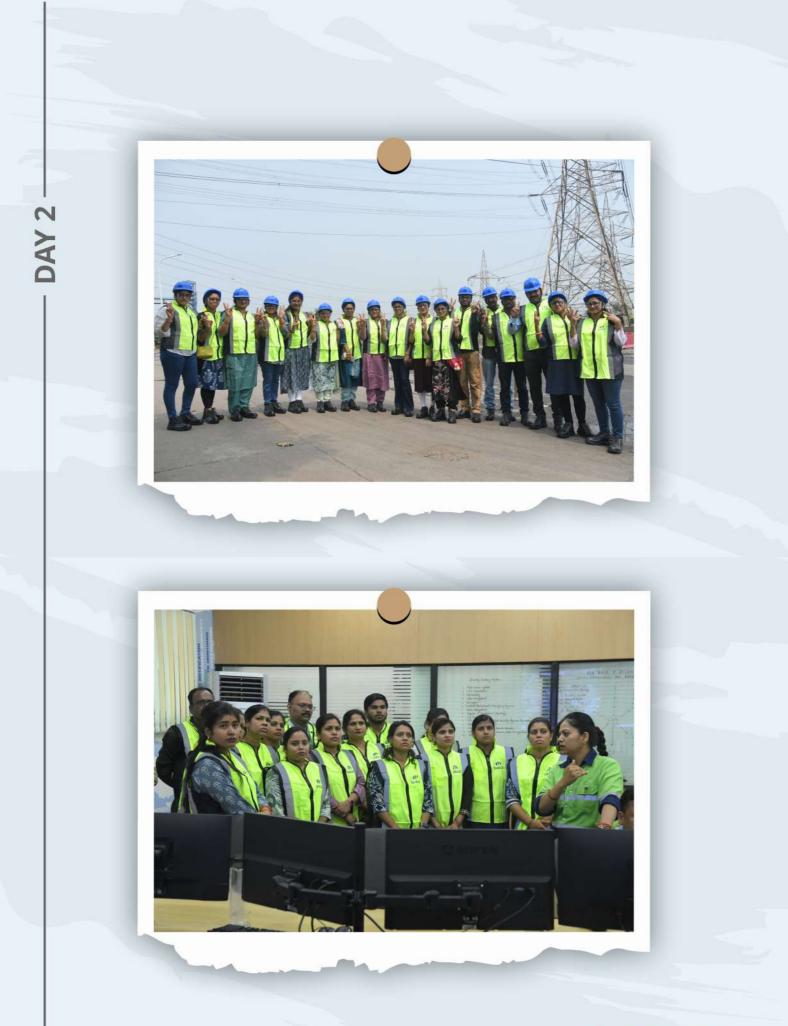

#### Witness World Class Aluminium Production

BALCO organized a 4-day family drive, offering employees' families a glimpse into the journey of aluminium production at India's first public sector undertaking (PSU) in the aluminium sector. From a safety briefing at the Centralized Security Operation Centre to an immersive tour of the plant, families witnessed the transformation of alumina into molten aluminium in the potlines. They also learnt about creation of carbon anodes, and the functioning of the 1200 MW power plant that energizes operations. The experience culminated at the cast house, where molten metal is shaped into high-quality products like ingots, rolled sheets, wire rods, and foundry alloys, vital to key industries.

DAY 1

DAY 1

DAY 2