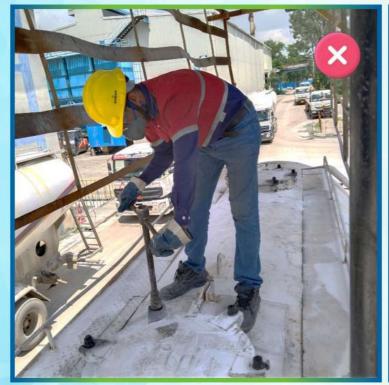

#### Use Fall Protection Devices at Height

ऊंचाई पर गिरने से बचाने वाले उपकरणों का उपयोग करे

Incorrect : Person not using fall protection over a tanker **Correct** Use free fall arrest devices to protect against falling from height

**सही** ऊंचाई से गिरने पर फ्री fall को रोकने वाले उपकरणों का उपयोग करें।

**गलत** व्यक्ति टैंकर पर गिरने से बचाव का उपयोग नहीं कर रहा है।