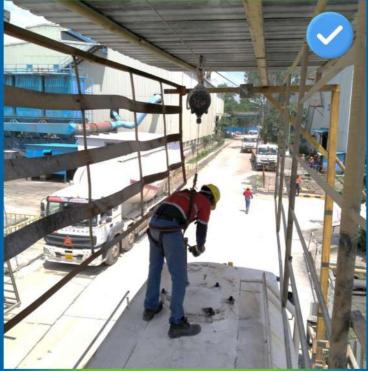

#### Use Fall Protection Devices at Height

ऊंचाई पर गिरने से बचाने वाले उपकरणों का उपयोग करे

Incorrect : Person not using fall protection over a tanker **Correct** Use free fall arrest devices to protect against falling from height

**सही** ऊंचाई से गिरने पर फ्री fall को रोकने वाले उपकरणों का उपयोग करें।

**गलत** व्यक्ति टैंकर पर गिरने से बचाव का उपयोग नहीं कर रहा है।