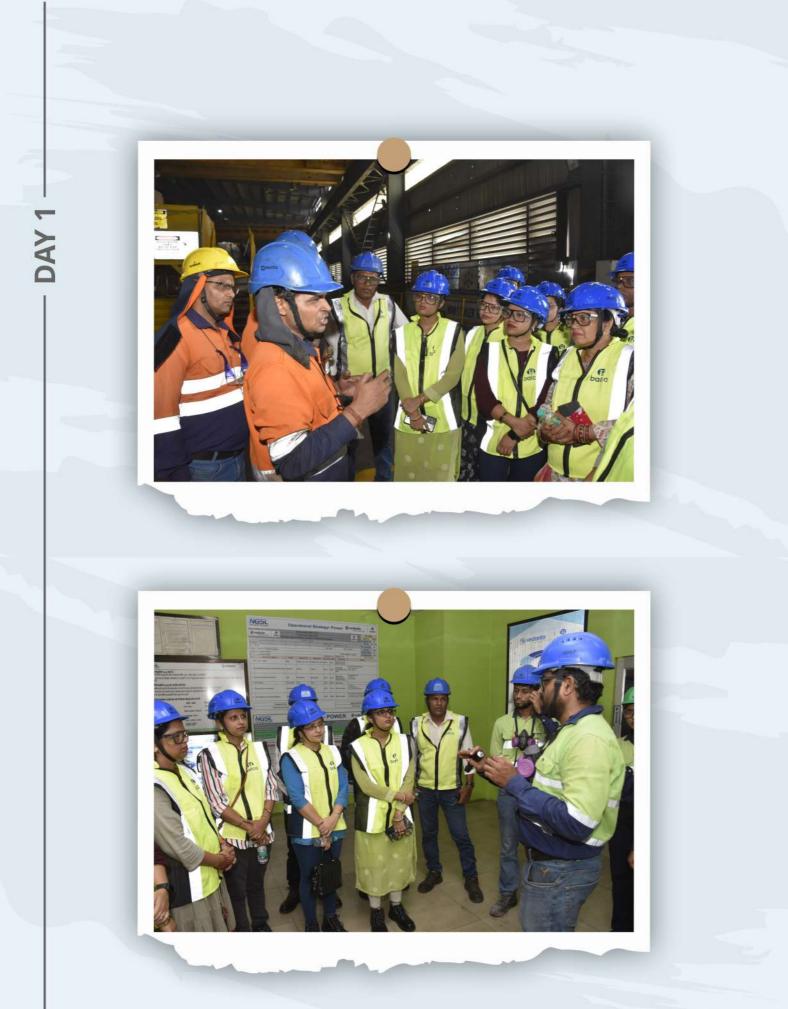

#### Witness World Class Aluminium Production

BALCO organized a 4-day family drive, offering employees' families a glimpse into the journey of aluminium production at India's first public sector undertaking (PSU) in the aluminium sector. From a safety briefing at the Centralized Security Operation Centre to an immersive tour of the plant, families witnessed the transformation of alumina into molten aluminium in the potlines. They also learnt about creation of carbon anodes, and the functioning of the 1200 MW power plant that energizes operations. The experience culminated at the cast house, where molten metal is shaped into high-quality products like ingots, rolled sheets, wire rods, and foundry alloys, vital to key industries.

DAY 1

DAY 1

DAY 2