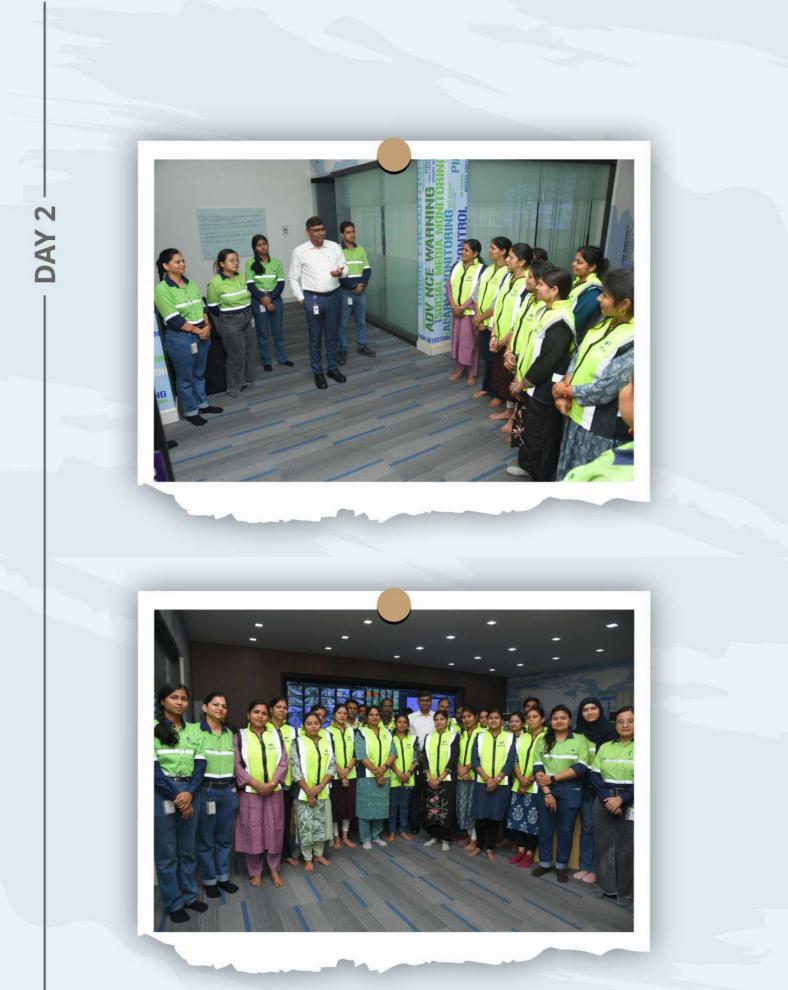

#### Witness World Class Aluminium Production

BALCO organized a 4-day family drive, offering employees' families a glimpse into the journey of aluminium production at India's first public sector undertaking (PSU) in the aluminium sector. From a safety briefing at the Centralized Security Operation Centre to an immersive tour of the plant, families witnessed the transformation of alumina into molten aluminium in the potlines. They also learnt about creation of carbon anodes, and the functioning of the 1200 MW power plant that energizes operations. The experience culminated at the cast house, where molten metal is shaped into high-quality products like ingots, rolled sheets, wire rods, and foundry alloys, vital to key industries.