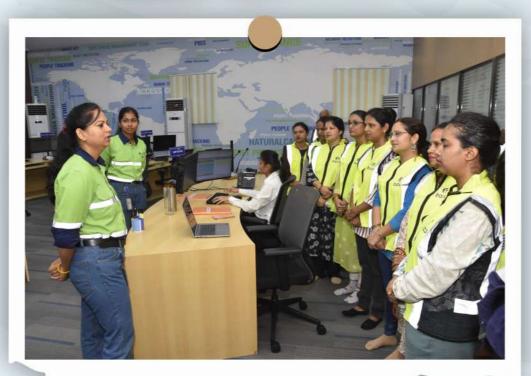

#### Witness World Class Aluminium Production

BALCO organized a 4-day family drive, offering employees' families a glimpse into the journey of aluminium production at India's first public sector undertaking (PSU) in the aluminium sector. From a safety briefing at the Centralized Security Operation Centre to an immersive tour of the plant, families witnessed the transformation of alumina into molten aluminium in the potlines. They also learnt about creation of carbon anodes, and the functioning of the 1200 MW power plant that energizes operations. The experience culminated at the cast house, where molten metal is shaped into high-quality products like ingots, rolled sheets, wire rods, and foundry alloys, vital to key industries.

DAY 1

DAY 1

DAY 2