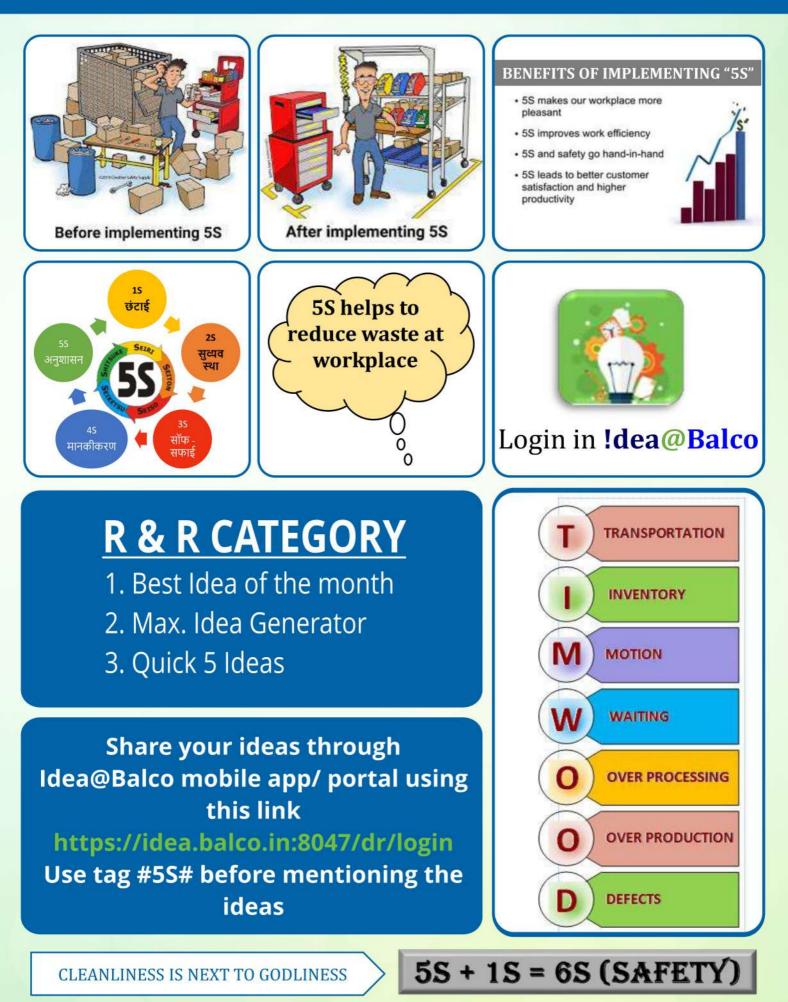

correct : Person not using fall protection over a tanker **Correct** Use free fall arrest devices to protect against falling from height

**सही** ऊंचाई से गिरने पर फ्री fall को रोकने वाले उपकरणों का उपयोग करें।

**गलत** व्यक्ति टैंकर पर गिरने से बचाव का उपयोग नहीं कर रहा है।

# MEDIA CORNER





### **Team BALCO Today**

**Conveys Heartiest Greetings To** 

Wednesday **13**<sup>th</sup> June 2025 Sanjay Kumar Pandey Arun Kumar Sinha Avadhesh Kumar Nishad Shubham Pot Room Sheet Rolling Sho Pot Room Commissioning

Thursday **14**<sup>th</sup> June 2025 Rajesh Kumar Jaiswal Hitesh Yadav Abhishek Patel Hemant Kumar Dewangan Neeraj Kumar Singh Malathesh M P Barkha Agrawal Pot Room Foundry Power-3 Foundry Project Finance Commissioning





#### Idea Theme for Jun'25 55 (Workplace Management)





## **BALCO CENTRALIZED**

#### **Security Operation Center**





#### INCIDENT

Theft, Threat, Vandalism, Fraud Malpractice, Wild Animal Attack



#### VIOLATIONS

Unsafe Act, Unsafe Conditions Traffic



YOUR ABSENCE AT HOME Away on Holidays for Few Days



#### ISSUES

Traffic Jam, Card Not Working Lack of Support at Entry Gates



#### SUSPICIOUS MOVEMENT

Person Behaving/Acting in Suspicious Manner

We Are Manned 24x7 & Available At:

9179083488, 7759252655

#### BALCO.SOC@Vedanta.co.in

Sec\_rity is incomplete Without "U"



### **DO SHARE YOUR** interesting pieces with us like

- Poem < Sketch < Drawing</p>
- Art content
  Own Articles
- Photograph with good captions
- Success / Inspirational stories
- Travel Story
- Balco Plant Events
- Achievements etc.

# We will try to capture